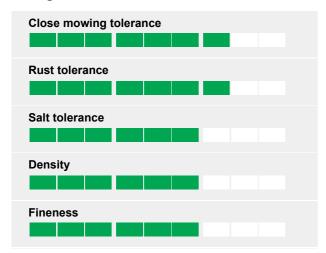

This is a reduced maintenance mix that is naturally low growing & attractive, using fine grasses that are very tolerant of dry, infertile conditions reduces the need for additional applications of water and fertiliser. The addition of Crested Dogstail to the mix ensures a quick germination and green up of the sward.